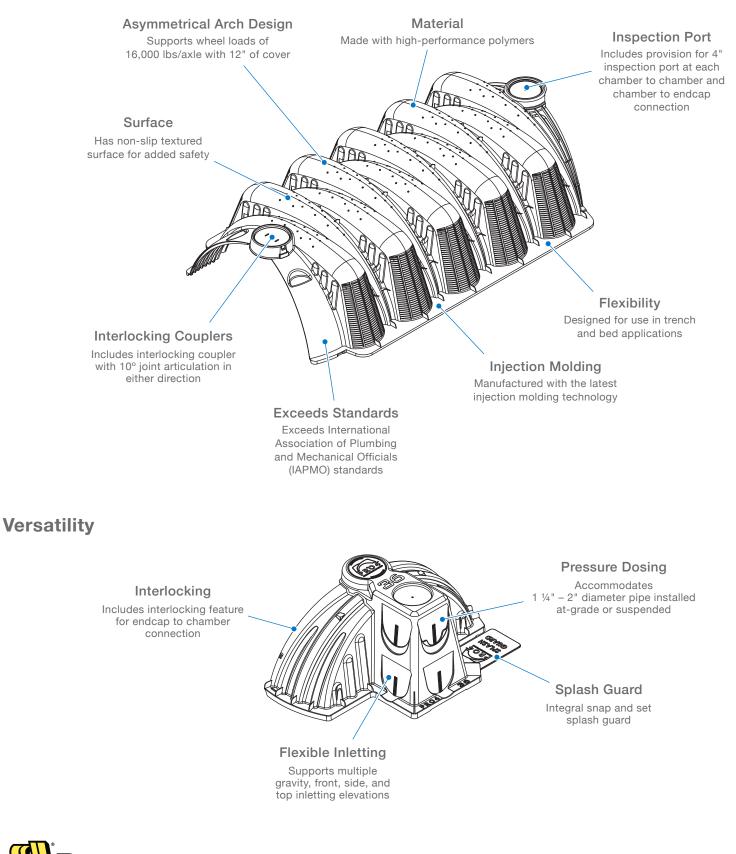

Pro4's unique, asymmetrical arches provide maximum structural performance to meet the demands of today's drainfield installations. Their interlocking coupler allows for 10° of joint articulation in either direction for contoured trench or bed applications.